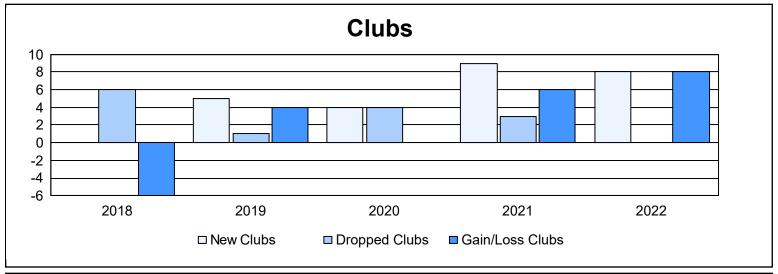

District H 3 As of June 2022 Cumulative

| Year      | New<br>Clubs | Dropped<br>Clubs | Gain/<br>Loss<br>Clubs | New<br>Members | Charter<br>Members | Reinstate<br>Members | Transfer<br>Members | Total<br>Member<br>Added | Total<br>Members<br>Dropped | Gain/<br>Loss<br>Members |
|-----------|--------------|------------------|------------------------|----------------|--------------------|----------------------|---------------------|--------------------------|-----------------------------|--------------------------|
| 2017-2018 | 0            | 6                | -6                     | 150            | 7                  | 12                   | 13                  | 182                      | 433                         | -251                     |
| 2018-2019 | 5            | 1                | 4                      | 113            | 138                | 13                   | 15                  | 279                      | 240                         | 39                       |
| 2019-2020 | 4            | 4                | 0                      | 152            | 92                 | 25                   | 14                  | 283                      | 269                         | 14                       |
| 2020-2021 | 9            | 3                | 6                      | 182            | 240                | 28                   | 6                   | 456                      | 340                         | 116                      |
| 2021-2022 | 8            | 0                | 8                      | 281            | 238                | 14                   | 13                  | 546                      | 349                         | 197                      |
| Average   | 5            | 3                | 2                      | 176            | 143                | 18                   | 12                  | 349                      | 326                         | 23                       |